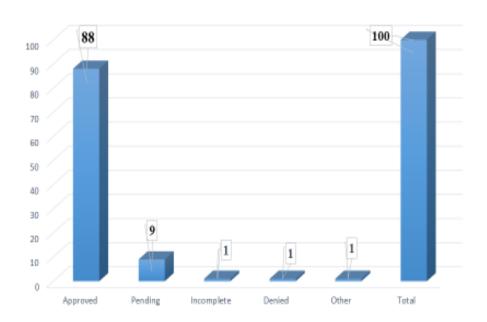

#### **DATA FOR SCHOOL YEAR 2016 - 2017**

The following charts provide a breakdown of students referred to the program during the 2016-2017 school year.

Data represented in Chart 1, shown below, indicates that 100 students were referred for consideration of assignment. Of those referrals, 88 were approved, 9 were pending, 1 was incomplete, 1 was denied, and 1 was considered as "other" is termed as reassigned to another school (not alternative placement), placed in credit retrieval program, or the request was revoked by the school.

## BEHAVIOR INTERVENTION APPLICATIONS 2016 – 2017