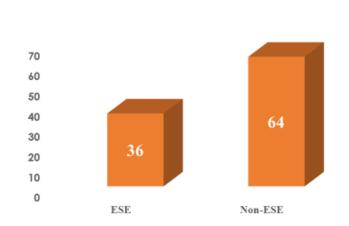

Chart 3 is a breakdown of student referrals by ESE and non-ESE status.

Behavior Intervention ESE and Non-ESE 2016 - 2017