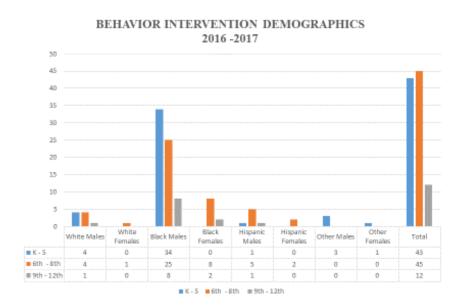

## DATA FOR SCHOOL YEAR 2016 - 2017 (Cont'd)

Chart 2 reflects the breakdown of students by race, gender, and grade. You will note that highest consideration rate was black males between K-5<sup>th</sup> grades.